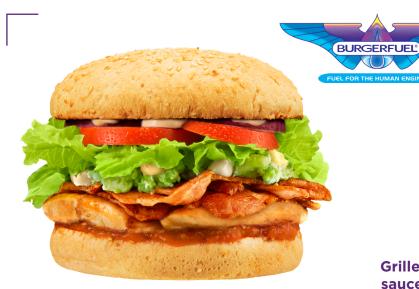

## **BURNOUT**

BURNOUT INGREDIENTS: Grilled chicken, bacon, avocado, stilton cheese sauce, Dijon Mustard, salad, Relish, BurgerFuel Aioli & a wholemeal bun.